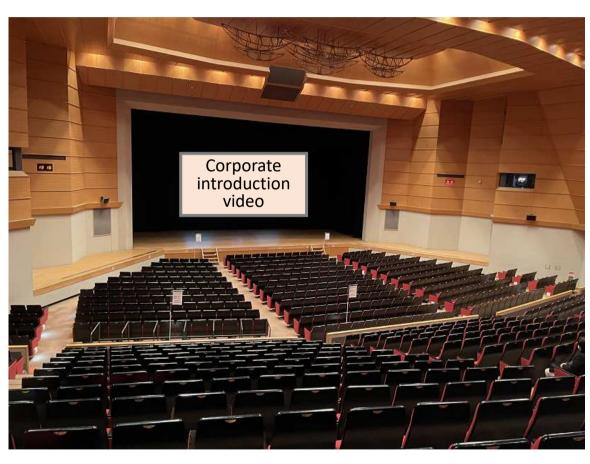

### 9. Corporate introduction video at the venue

Corporate introduction video will be played at the tutorial and colloquium sites during breaks, etc.

<Video time>

Platinum: 60 sec or 30 sec × 2types

Gold: 30 sec

Silver: 15 sec

Bronze: 5 sec (batch display)

During each break, the above corporate introduction videos will be played in order. After playing through, the videos are replayed.

If the remaining time of the break is shorter than the video replay time, the replay is terminated.

#### Please note

✓ The video will be played in the same order as the logo.