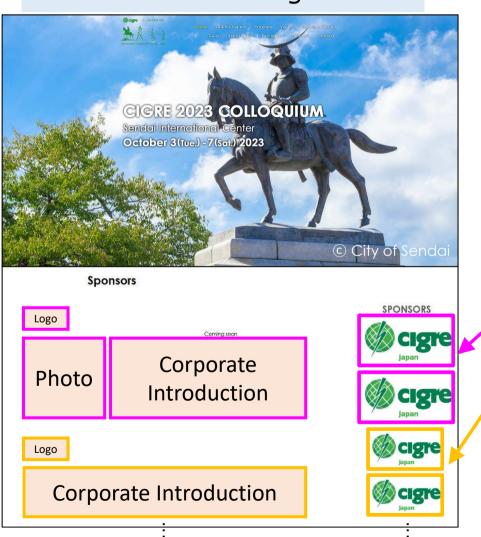

### 6. Corporate logo and introduction on the website

The corporate logo and introduction will be displayed on the website.

Website image

- The website is available from August 2021.

#### Please note

- AD will be listed in order of rank.
- ✓ If the ranks are the same, they will be listed in the order of contract.

Platinum Logo Image

Gold Logo Image

(Width: about 2/3 of platinum)

Silver Logo Image ——

(Width: about 1/2 of platinum)

Bronze Logo Image

(Width: about 2/5 of platinum)