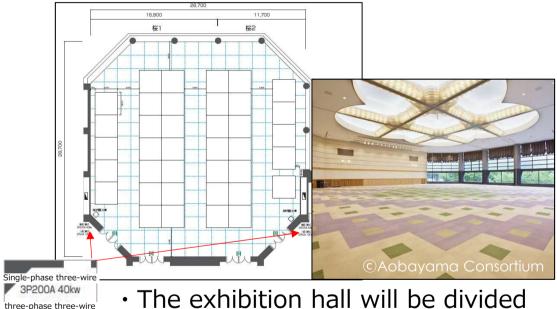

### Exhibition hall layout image

- The exhibition hall will be divided into exhibition space and break area.
- ✓ Depending on the number of exhibitors, other space may be available.

#### Please note

3P50A 10KVA

- ✓ Booth locations will be assigned in the order of rank and contract.
- ✓ You are not permitted to sell in the booth area.