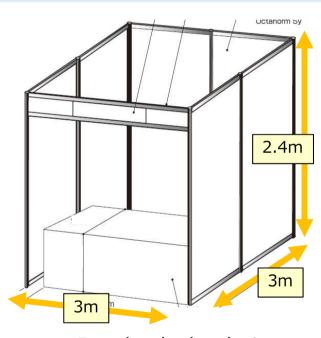

### 10. Exhibition booth at the venue

Silver rank and higher rank sponsors are available to introduce your corporate at the exhibition booth.

### Ex. Booth for a Silver sponsor

#### Equipment: Booth, desk, chairs

Other: Power supply and Wi-Fi are available. The details of the booth equipment are still under consideration and may be changed. Voltage: 100 V/200 V. An extension cord will be provided to the booth area. Exhibitors are requested to prepare their own extension cords from the extension point to their booths.