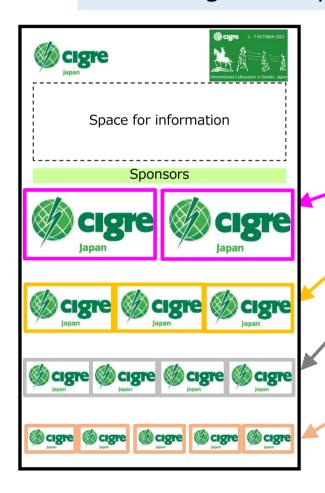

### 6. Corporate logo and introduction on the website

The corporate logo and introduction will be displayed on the website.

Website image

- The website is available from August 2021.

#### Please note

- AD will be listed in order of rank.
- ✓ If the ranks are the same, they will be listed in the order of contract.

Platinum Logo Image

Gold Logo Image

(Width: about 2/3 of platinum)

Silver Logo Image ——

(Width: about 1/2 of platinum)

Bronze Logo Image

(Width: about 2/5 of platinum)